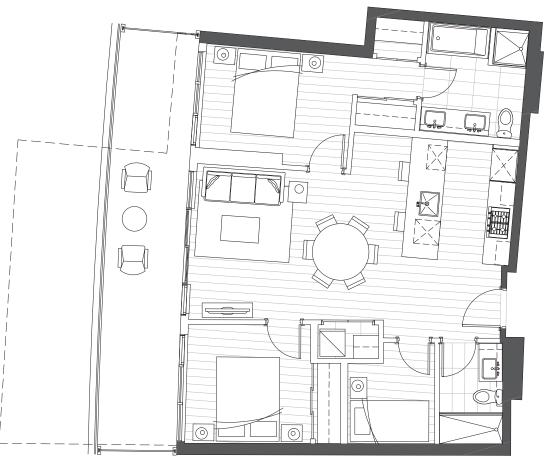

### D3- ALT 2 BEDROOM + GUEST

ENCLOSED AREA: 887 SF

OUTDOOR SPACE: 239 - 375 SF

TOTAL: 1,126 - 1,262 SF

Dashed line represents the extent of terrace area for unit 495 only.