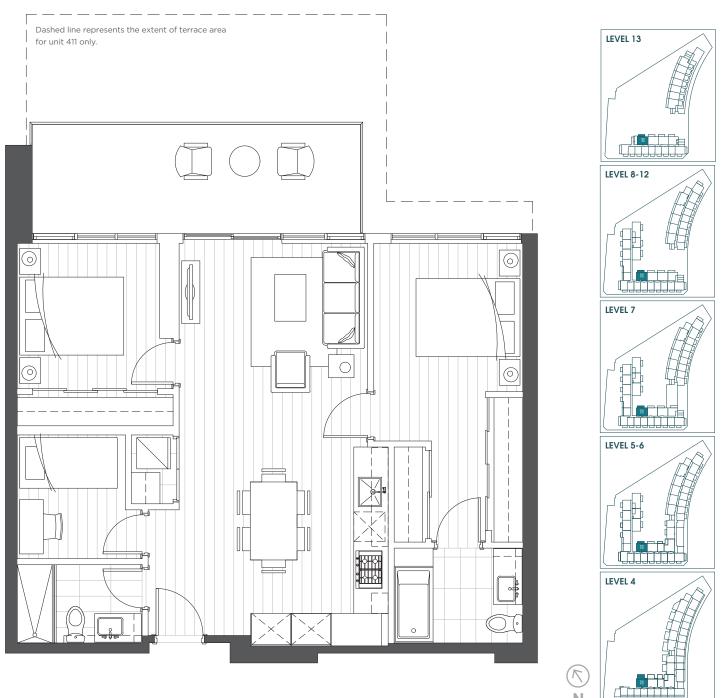

# D42 BEDROOM + DEN

ENCLOSED AREA: 843 SF

OUTDOOR SPACE: 251 - 499 SF

TOTAL: 1,094 - 1,342 SF