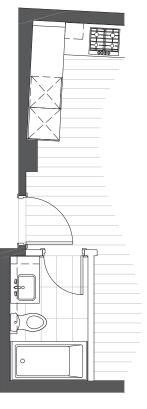

# A1 1 BEDROOM + DEN

ENCLOSED AREA: 577 - 588 SF OUTDOOR SPACE: 88 - 96 SF

TOTAL: 665 - 684 SF

Pull-out represents alternate configuration for unit 303 only.

Dashed line represents alternate balcony configuration for units on levels 3, 4 & 5.