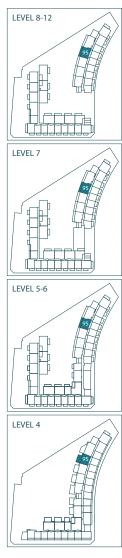

# A1 1 BEDROOM + DEN

ENCLOSED AREA: 577 - 588 SF OUTDOOR SPACE: 88 - 96 SF

TOTAL: 665 - 684 SF

Pull-out represents alternate configuration for unit 303 only.







Dashed line represents alternate balcony configuration for units on levels 3, 4 & 5.

### 2020/08/06





# D1 2 BEDROOM + DEN

ENCLOSED AREA: 857 SF

OUTDOOR SPACE: 132 - 140 SF

TOTAL: 989 - 997 SF



### 2020/08/06







# D3 2 BEDROOM + GUEST

ENCLOSED AREA: 871 - 883 SF OUTDOOR SPACE: 239 - 377 SF

TOTAL: 1,110 - 1,260 SF



Dashed line represents the extent of terrace area for units 492 & 493 only.



### 2020/08/06



### D3- ALT 2 BEDROOM + GUEST

ENCLOSED AREA: 887 SF

OUTDOOR SPACE: 239 - 375 SF

TOTAL: 1,126 - 1,262 SF



Dashed line represents the extent of terrace area for unit 495 only.







# D42 BEDROOM + DEN

ENCLOSED AREA: 843 SF

OUTDOOR SPACE: 251 - 499 SF

TOTAL: 1,094 - 1,342 SF



### PICASSO COLLECTION













# D7 2 BEDROOM + GUEST

**ENCLOSED AREA: 939 SF** 

OUTDOOR SPACE: 160 - 378 SF

TOTAL: 1,099 - 1,317 SF

Unit plan is an adaptable unit. Please ask your Galleria sales executive for more info.