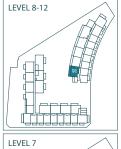

epresents alternate configuration for unit 303 only.







Dashed line represents alternate balcony configuration for units on levels 3, 4 & 5.

### 2020/08/06





# D1 2 BEDROOM + DEN

ENCLOSED AREA: 857 SF

OUTDOOR SPACE: 132 - 140 SF

TOTAL: 989 - 997 SF



### 2020/08/06







# D3 2 BEDROOM + GUEST

ENCLOSED AREA: 871 - 883 SF OUTDOOR SPACE: 239 - 377 SF

TOTAL: 1,110 - 1,260 SF



Dashed line represents the extent of terrace area for units 492 & 493 only.



### 2020/08/06



### D3- ALT 2 BEDROOM + GUEST

ENCLOSED AREA: 887 SF

OUTDOOR SPACE: 239 - 375 SF

TOTAL: 1,126 - 1,262 SF



Dashed line represents the extent of terrace area for unit 495 only.







# D42 BEDROOM + DEN

ENCLOSED AREA: 843 SF

OUTDOOR SPACE: 251 - 499 SF

TOTAL: 1,094 - 1,342 SF



### PICASSO COLLECTION













# D7 2 BEDROOM + GUEST

**ENCLOSED AREA: 939 SF** 

OUTDOOR SPACE: 160 - 378 SF

TOTAL: 1,099 - 1,317 SF

Unit plan is an adaptable unit. Please ask your Galleria sales executive for more info.