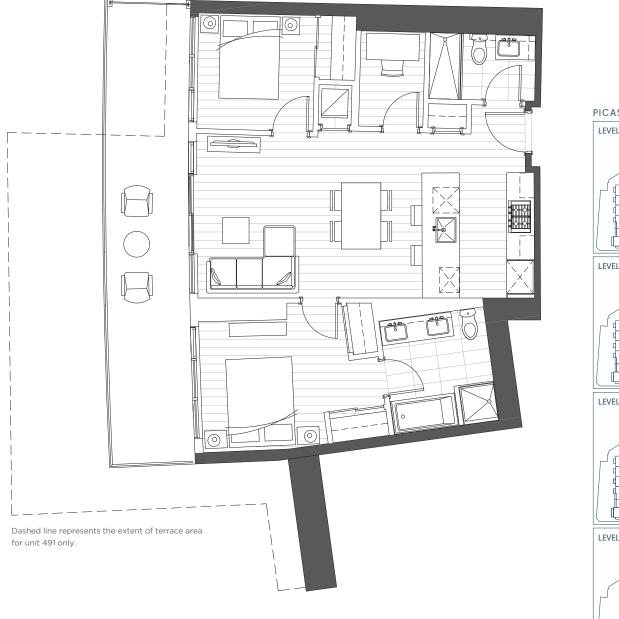

### D3- ALT 2 BEDROOM + GUEST

ENCLOSED AREA: 887 SF

OUTDOOR SPACE: 239 - 375 SF

TOTAL: 1,126 - 1,262 SF

Dashed line represents the extent of terrace area for unit 495 only.