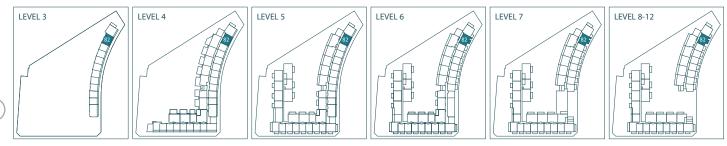

# D3 2 BEDROOM + GUEST

ENCLOSED AREA: 871 - 883 SF OUTDOOR SPACE: 239 - 377 SF

TOTAL: 1,110 - 1,260 SF

Dashed line represents the extent of terrace area for units 492 & 493 only.

### 2020/08/06