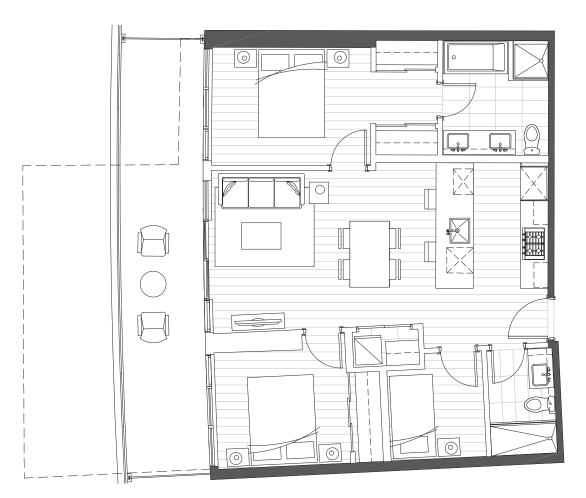

# D3 2 BEDROOM + GUEST

ENCLOSED AREA: 871 - 883 SF OUTDOOR SPACE: 239 - 377 SF

TOTAL: 1,110 - 1,260 SF

Dashed line represents the extent of terrace area for units 492 & 493 only.

### 2020/08/06