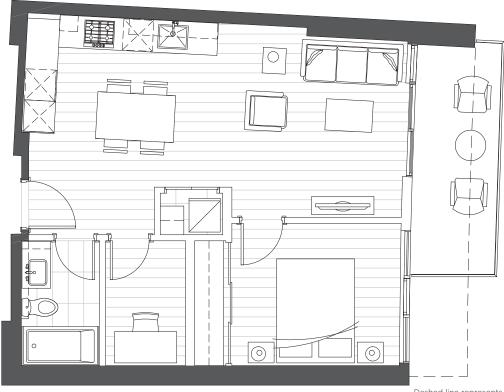

# A1 1 BEDROOM + DEN

ENCLOSED AREA: 577 - 588 SF OUTDOOR SPACE: 88 - 96 SF

TOTAL: 665 - 684 SF

Pull-out represents alternate configuration for unit 303 only.

Dashed line represents alternate balcony configuration for units on levels 3, 4 & 5.