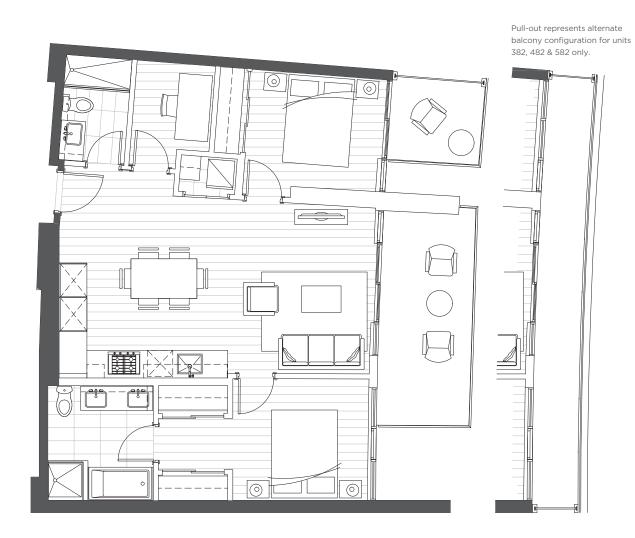

### D3- ALT 2 BEDROOM + GUEST

ENCLOSED AREA: 887 SF

OUTDOOR SPACE: 239 - 375 SF

TOTAL: 1,126 - 1,262 SF

Dashed line represents the extent of terrace area for unit 495 only.