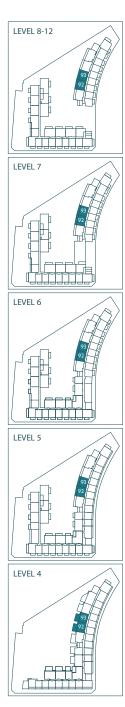

### D3- ALT 2 BEDROOM + GUEST

ENCLOSED AREA: 887 SF

OUTDOOR SPACE: 239 - 375 SF

TOTAL: 1,126 - 1,262 SF

Dashed line represents the extent of terrace area for unit 495 only.