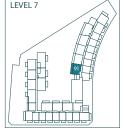

resents alternate configuration for unit 303 only.







Dashed line represents alternate balcony configuration for units on levels 3, 4 & 5.

### 2020/08/06





# D1 2 BEDROOM + DEN

ENCLOSED AREA: 857 SF

OUTDOOR SPACE: 132 - 140 SF

TOTAL: 989 - 997 SF



### 2020/08/06







# D3 2 BEDROOM + GUEST

ENCLOSED AREA: 871 - 883 SF OUTDOOR SPACE: 239 - 377 SF

TOTAL: 1,110 - 1,260 SF



Dashed line represents the extent of terrace area for units 492 & 493 only.



### 2020/08/06



### D3- ALT 2 BEDROOM + GUEST

ENCLOSED AREA: 887 SF

OUTDOOR SPACE: 239 - 375 SF

TOTAL: 1,126 - 1,262 SF



Dashed line represents the extent of terrace area for unit 495 only.







# D42 BEDROOM + DEN

ENCLOSED AREA: 843 SF

OUTDOOR SPACE: 251 - 499 SF

TOTAL: 1,094 - 1,342 SF



### PICASSO COLLECTION













# D7 2 BEDROOM + GUEST

**ENCLOSED AREA: 939 SF** 

OUTDOOR SPACE: 160 - 378 SF

TOTAL: 1,099 - 1,317 SF

Unit plan is an adaptable unit. Please ask your Galleria sales executive for more info.